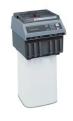

# Models designed for your business needs

|                      | JetSort 6000                        | JetSort 4000                        | JetSort 3000                        | JetSort 2000                      |
|----------------------|-------------------------------------|-------------------------------------|-------------------------------------|-----------------------------------|
| Туре                 | Floor unit                          | Floor unit                          | Counter top                         | Counter top                       |
| Counting speed       | Up to 10,000                        | Up to 4,500                         | Up to 4,500                         | Up to 3,600                       |
| Number of coins      | 6 standard -<br>up to 8             | 6 standard -<br>up to 7             | 6 standard -<br>up to 7             | 6 standard                        |
| Sorts coins into     | Bags                                | Bags                                | Boxes or bags                       | Boxes or bags                     |
| Display              | Illuminated touch screen            | Illuminated                         | Illuminated                         | LCD                               |
| Keyboard<br>controls | Touch screen<br>and tactile<br>keys | Touch screen<br>and tactile<br>keys | Touch screen<br>and tactile<br>keys | Tactile<br>keys with<br>scrolling |
| Tray type            | Gravity or<br>lift tray             | Lift tray                           | Lift tray                           | Lift tray                         |
| Exact bag stop       | Standard                            | Standard                            | Standard                            | Not<br>available                  |
| Option kits          | All available                       | All available                       | All available                       | Limited                           |