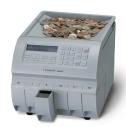

#### JetSort 1000

JetSort is also available in a small, counter-top model to fit tight work spaces.