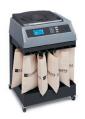

# **Dual bags for high demand**

To accommodate large quantities of specific denominations and allow for longer processing times, the JetSort 6000 model offers dual bags. Minimize down time and bag changes with dual bagging capability.

# Models designed for your business needs

|                      | JetSort 6000                        | JetSort 4000                        | JetSort 3000                        | JetSort 2000                      |
|----------------------|-------------------------------------|-------------------------------------|-------------------------------------|-----------------------------------|
| Туре                 | Floor unit                          | Floor unit                          | Counter top                         | Counter top                       |
| Counting speed       | Up to 10,000                        | Up to 4,500                         | Up to 4,500                         | Up to 3,600                       |
| Number of coins      | 6 standard -<br>up to 8             | 6 standard -<br>up to 7             | 6 standard -<br>up to 7             | 6 standard                        |
| Sorts coins into     | Bags                                | Bags                                | Boxes or bags                       | Boxes or bags                     |
| Display              | Illuminated touch screen            | Illuminated                         | Illuminated                         | LCD                               |
| Keyboard<br>controls | Touch screen<br>and tactile<br>keys | Touch screen<br>and tactile<br>keys | Touch screen<br>and tactile<br>keys | Tactile<br>keys with<br>scrolling |
| Tray type            | Gravity or<br>lift tray             | Lift tray                           | Lift tray                           | Lift tray                         |
| Exact bag stop       | Standard                            | Standard                            | Standard                            | Not<br>available                  |
| Option kits          | All available                       | All available                       | All available                       | Limited                           |