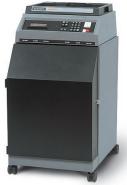

**Security Doors:** Restricts access to coin bags (varies by model).

JetSort 2000 Series with optional stand and security doors.

To learn more about how JetSort high speed coin sorters improve productivity, visit cumminsallison.com/jetsort