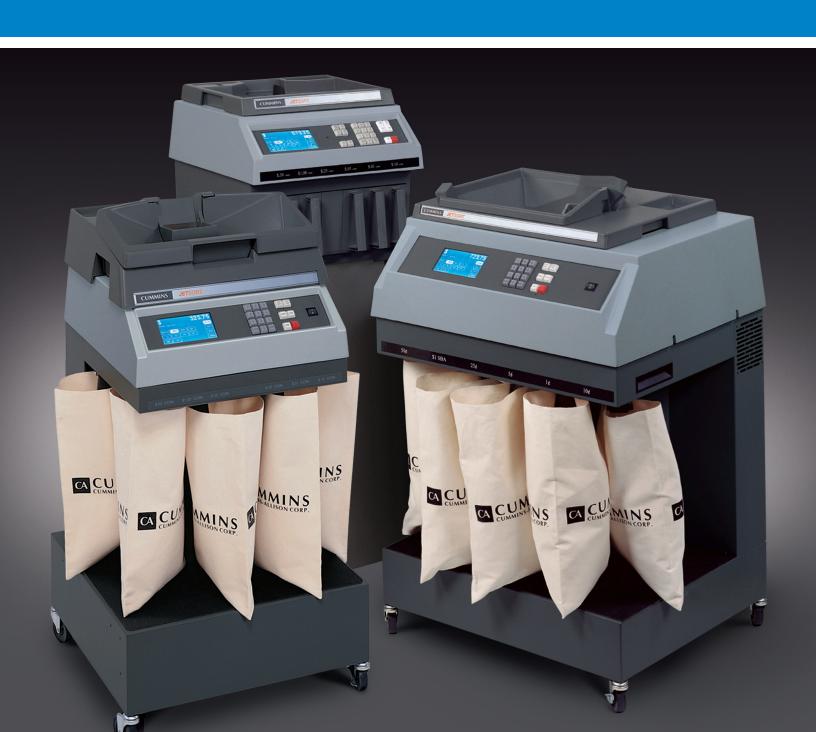

# JetSort® High Speed Coin Sorters

Up to 10,000 coins per minute, 99.995% accuracy, exact stop coin-counting technology

# High speed coin sorters for any application

# The fastest and most accurate coin sorters and counters in the industry.

The JetSort® family of coin counters are the fastest, high-capacity coin processors in the industry. The patented technology used in JetSort machines sorts and counts at speeds up to 10,000 dimes per minute.

# **Dual bags for high demand**

To accommodate large quantities of specific denominations and allow for longer processing times, the JetSort 6000 model offers dual bags. Minimize down time and bag changes with dual bagging capability.

# Models designed for your business needs

|                      | JetSort 6000                        | JetSort 4000                        | JetSort 3000                        | JetSort 2000                      |
|----------------------|-------------------------------------|-------------------------------------|-------------------------------------|-----------------------------------|
| Туре                 | Floor unit                          | Floor unit                          | Counter top                         | Counter top                       |
| Counting speed       | Up to 10,000                        | Up to 4,500                         | Up to 4,500                         | Up to 3,600                       |
| Number of coins      | 6 standard -<br>up to 8             | 6 standard -<br>up to 7             | 6 standard -<br>up to 7             | 6 standard                        |
| Sorts coins into     | Bags                                | Bags                                | Boxes or bags                       | Boxes or bags                     |
| Display              | Illuminated touch screen            | Illuminated                         | Illuminated                         | LCD                               |
| Keyboard<br>controls | Touch screen<br>and tactile<br>keys | Touch screen<br>and tactile<br>keys | Touch screen<br>and tactile<br>keys | Tactile<br>keys with<br>scrolling |
| Tray type            | Gravity or<br>lift tray             | Lift tray                           | Lift tray                           | Lift tray                         |
| Exact bag stop       | Standard                            | Standard                            | Standard                            | Not<br>available                  |
| Option kits          | All available                       | All available                       | All available                       | Limited                           |