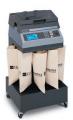

# Models designed for your business needs

|                      | JetSort 6000                        | JetSort 4000                        | JetSort 3000                        | JetSort 2000                      |
|----------------------|-------------------------------------|-------------------------------------|-------------------------------------|-----------------------------------|
| Туре                 | Floor unit                          | Floor unit                          | Counter top                         | Counter top                       |
| Counting speed       | Up to 10,000                        | Up to 4,500                         | Up to 4,500                         | Up to 3,600                       |
| Number of coins      | 6 standard -<br>up to 8             | 6 standard -<br>up to 7             | 6 standard -<br>up to 7             | 6 standard                        |
| Sorts coins into     | Bags                                | Bags                                | Boxes or bags                       | Boxes or bags                     |
| Display              | Illuminated touch screen            | Illuminated                         | Illuminated                         | LCD                               |
| Keyboard<br>controls | Touch screen<br>and tactile<br>keys | Touch screen<br>and tactile<br>keys | Touch screen<br>and tactile<br>keys | Tactile<br>keys with<br>scrolling |
| Tray type            | Gravity or<br>lift tray             | Lift tray                           | Lift tray                           | Lift tray                         |
| Exact bag stop       | Standard                            | Standard                            | Standard                            | Not<br>available                  |
| Option kits          | All available                       | All available                       | All available                       | Limited                           |