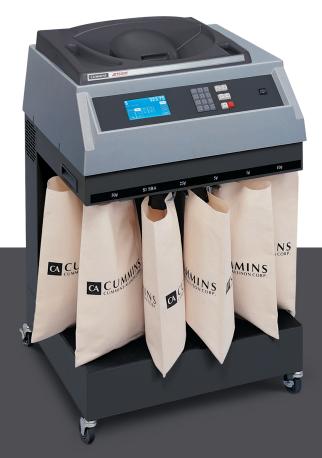

# **Dual bags for high demand**

To accommodate large quantities of specific denominations and allow for longer processing times, the JetSort 6000 model offers dual bags. Minimize down time and bag changes with dual bagging capability.

# Models designed for your business needs

|                      | JetSort 6000                        | JetSort 4000                        | JetSort 3000                        | JetSort 2000                      |
|----------------------|-------------------------------------|-------------------------------------|-------------------------------------|-----------------------------------|
| Туре                 | Floor unit                          | Floor unit                          | Counter top                         | Counter top                       |
| Counting speed       | Up to 10,000                        | Up to 4,500                         | Up to 4,500                         | Up to 3,600                       |
| Number of coins      | 6 standard -<br>up to 8             | 6 standard -<br>up to 7             | 6 standard -<br>up to 7             | 6 standard                        |
| Sorts coins into     | Bags                                | Bags                                | Boxes or bags                       | Boxes or bags                     |
| Display              | Illuminated touch screen            | Illuminated                         | Illuminated                         | LCD                               |
| Keyboard<br>controls | Touch screen<br>and tactile<br>keys | Touch screen<br>and tactile<br>keys | Touch screen<br>and tactile<br>keys | Tactile<br>keys with<br>scrolling |
| Tray type            | Gravity or<br>lift tray             | Lift tray                           | Lift tray                           | Lift tray                         |
| Exact bag stop       | Standard                            | Standard                            | Standard                            | Not<br>available                  |
| Option kits          | All available                       | All available                       | All available                       | Limited                           |