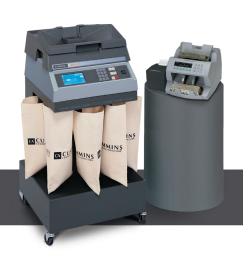

# **Dual bags for high demand**

To accommodate large quantities of specific denominations and allow for longer processing times, the JetSort 6000 model offers dual bags. Minimize down time and bag changes with dual bagging capability.

# **Complete Processing Systems**

Each JetSort model can be interfaced with Cummins Allison currency equipment to combine coin and currency totals which may be transmitted to your computer or printed at the machine.