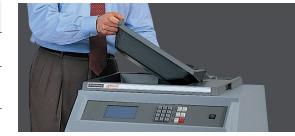

Optional large capacity lift tray pours coins quickly and neatly into sorter.

**Coin Lift Tray:** JetSort trays facilitate coin processing.

**Printers:** Provides permanent and easy to read record of coin processing.

**Remote Display:** Large LED display of totals for customer viewing.